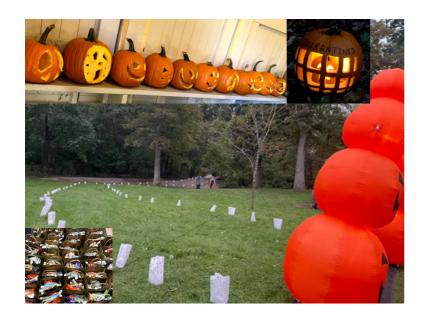

## Pumpkin Walk

**Oct 21** 

Approximately 1,000 attendees

Brookside Park's trolley trail becomes a glowing wonder for our Pumpkin Walk. Pumpkin carvers bring us their artwork and get a goodie bag and FREE ticket to come back at night. Those in attendance vote for their favorite pumpkins - adults & kids. Enjoy food trucks, DJ, walk through haunted house and other fun Halloween things.

| Benefit Levels |       |            |
|----------------|-------|------------|
| Jack O'Lantern | \$500 | 1 sponsor  |
| Luminary       | \$250 | 2 sponsors |

Total for event: \$1,000