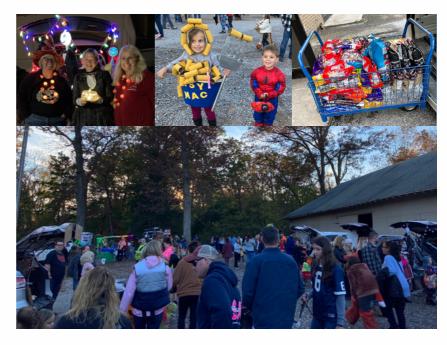

#### Nov 1

Approximately 2,000 attendees

One of our most attended events of the year! Dover people LOVE their candy! This event features a Trunk or Treat (Golden Pumpkin for the crowd favorite!), food trucks, a walk through haunted house, costume parades (with prizes) and a fire pit with smore's. Your group or business is welcome to join us! It's a great way to be seen by a lot of folks at one time.

#### **Benefit Levels**

| Frankenstein | \$1,000 | 2 sponsors |
|--------------|---------|------------|
| Dracula      | \$500   | 6 sponsors |
| Spider       | \$250   | 4 sponsors |

Total for event: \$6,000