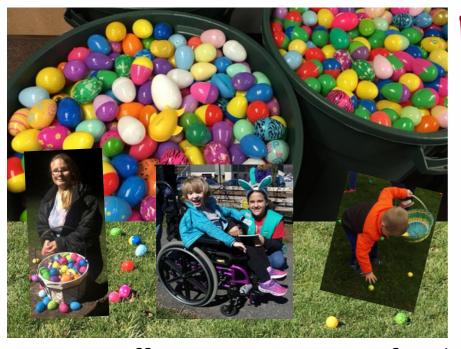

# BunnyFest

#### **April 7 & 8**

Approximately 1,300 attendees

We stuff over 12,000 eggs for this community favorite. Sponsor a basket for \$50! Friday night is for the grown ups. Saturday is for the kids. We have egg hunts for ages 0-5, 6-9, Special Needs, and Dogs during the afternoon and the big kids (10-18) Saturday night.

#### **Benefit Levels**

| \$1,000 | 2 sponsors     |
|---------|----------------|
| \$500   | 2 sponsors     |
| \$250   | 3 sponsors     |
| \$50    | 25 sponsors    |
|         | \$500<br>\$250 |

Total for event: \$5,000