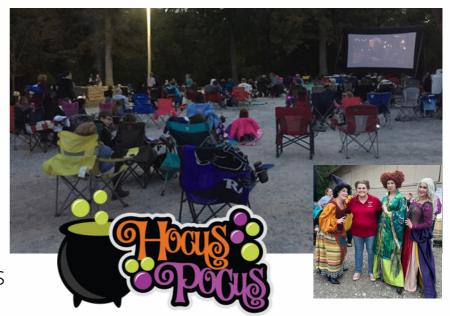

#### Halloween Double Feature

**Oct 20** 

Approximately 300 attendees

Hocus Pocus has become an annual tradition in October. In 2023, we will also feature Friday the 13th. One of the most anticipated events of the year, you have to claim your spot early. Before the movies start, there is a walk through haunted house, a trivia contest and a visit from some of the characters from the movies.

**Benefit Levels** 

| Winnie | \$1,000 | 1 sponsor  |
|--------|---------|------------|
| Sarah  | \$500   | 1 sponsor  |
| Mary   | \$250   | 2 sponsors |

Total for event: \$2,000