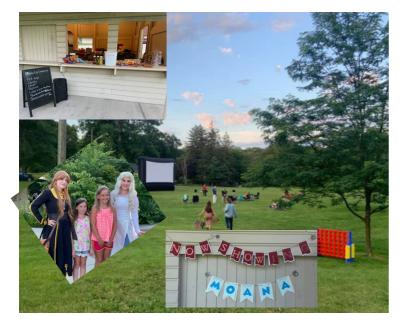

## Movies in the Park

Approximately 150 attendees

# Fridays are for movies!

Name/Logo on all marketing materials leading up to event.

| May 12  | Finding Nemo            | \$500 | 1 sponsor |
|---------|-------------------------|-------|-----------|
| May 26  | The Goonies             | \$500 | 1 sponsor |
| June 9  | Encanto                 | \$500 | 1 sponsor |
| June 23 | Ghostbusters: Afterlife | \$500 | 1 sponsor |
| July 7  | Space Jam (1996)        | \$500 | 1 sponsor |
| July 28 | Elf                     | \$500 | 1 sponsor |
| Aug 11  | Grease                  | \$500 | 1 sponsor |
| Aug 25  | Sonic the Hedgehog      | \$500 | 1 sponsor |
| Sep 8   | Meet the Robinsons      | \$500 | 1 sponsor |
| Sept 22 | Top Gun: Maverick       | \$500 | 1 sponsor |