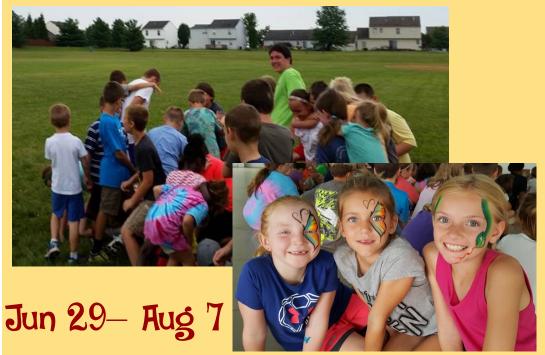

# Summer Playground Program Info

This is a long-running six-week partial day program with age groups for preschool, elementary, and middle school children. The program is offered at a low cost for Dover Township residents. Children enjoy games, crafts, snow cones, special guests, field trips and MORE.