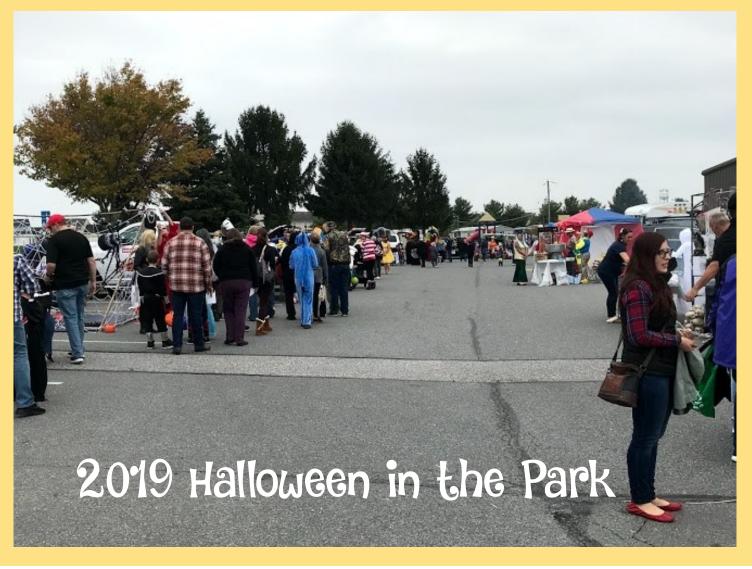

#### Halloween in the Park

ock 30 Event Info

A well-loved event goes back to the dark at Brookside Park in 2020. This **FREE** event features magic shows, face painting, balloon twisters and a Trunk or Treat. Families or businesses can enter their vehicles to try to win the coveted Golden Pumpkin. Votes are cast per family. In 2019, over 400 votes were counted.