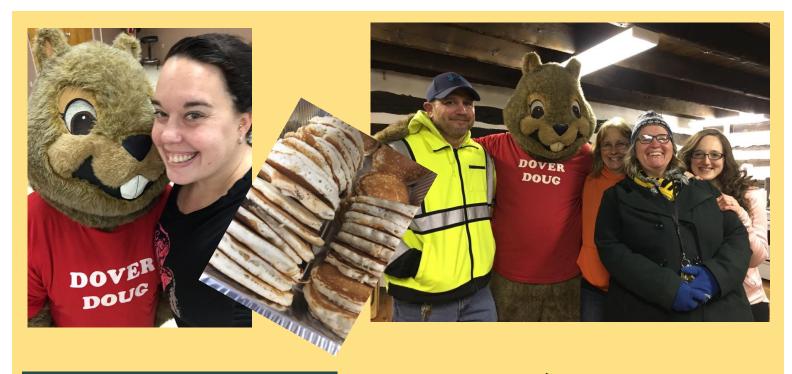

# Groundhog Day

Feb 2 Event Info

Dover Doug gives his prognostication and predicts "weather" we will have an early spring or a continued winter. Those in attendance join us for a FREE Pancake Breakfast or a spaghetti dinner (depending what day of the week Groundhog Day falls on). Tickets are also sold at the door. Dover Doug started his prognostication on 02/02/02.