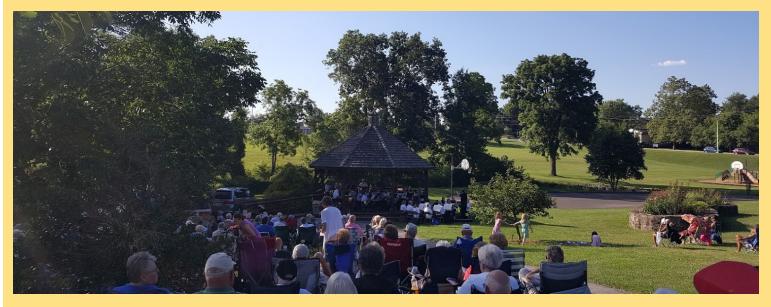

#### Summer Concert Series

### Event Info

Dover Township hosts five FREE concerts from May to September. Concerts are held at our Gazebo in Dover Community Park. Guests are asked to bring a chair or blanket to enjoy the show. We have food truck opportunities available for each concert. NEW for 2020—September's concert is featuring Silly Goose & Val a musical act specifically for children.