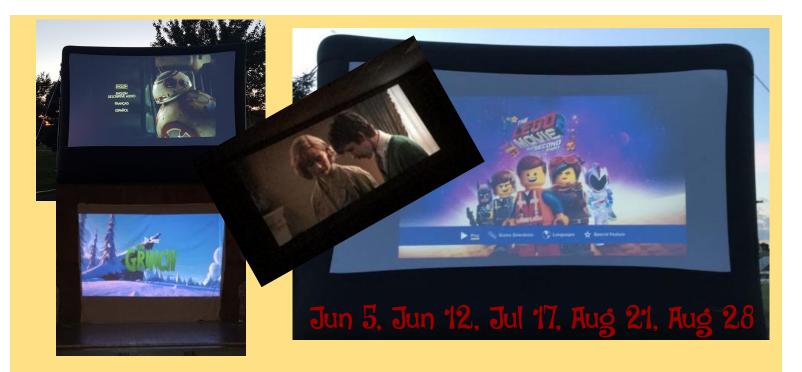

# Movies in the Park Event, Info

2020 features five summer movies and a movie at our Christmas event. Around 100 people attend these **FREE** events. Dover Township has **FREE** popcorn to accompany the movies. The 2020 movies will be presented at Brookside Park on Fridays at dusk and will be moved indoors if the weather doesn't cooperate.