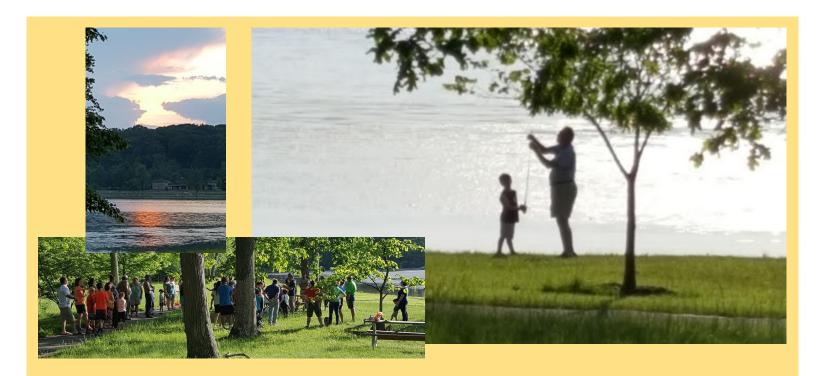

# Take Me Fishing

May 13 Event Info

This event is organized by the York Area Recreation Directors in partnership with the PA Fish & Boat Commission. At this FREE event, children get a "learn to fish" lesson and then they can try their luck in the lake. Sponsorship of this event provides a FREE meal to the attendees and bait to be used by the children.