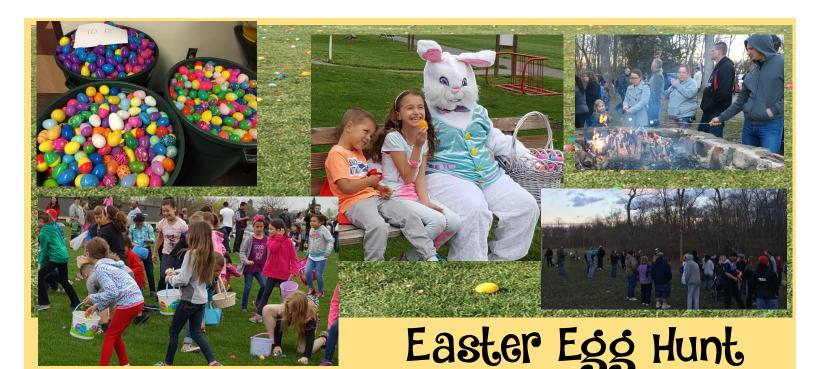

# Rer 10-11 Bunny Fest Event Info

Easter kicks off with a Flashlight Egg Hunt for ages 10-18 on April 10 at Brookside Park. Egg Hunts for ages 0-9 will be held on April 11 starting at 10am. BunnyFest is our NEW spring festival which will focus on family fun. There will be food, face painting, bounce houses and MORE! This is one of our most popular events. Over 10,000 eggs will be stuffed!